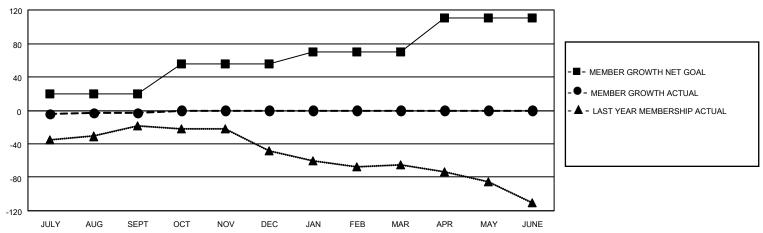

## GOALS AND ACTUAL MEMBERS CUMULATIVE

| DROPPED CLUBS: 0 |    | 7 CLUBS OF 48 ADDED 1 OR<br>MORE NEW MEMBERS | GENDER DISTRIBUTION       |              |  |
|------------------|----|----------------------------------------------|---------------------------|--------------|--|
|                  |    | MORE NEW MEMBERS                             | MALE                      | 620 (67.25%) |  |
|                  |    |                                              | FEMALE                    | 301 (32.65%) |  |
| DROPPED MEMBERS  |    |                                              | NON BINARY                | 0 (0.00%)    |  |
|                  | _  |                                              | PREFER NOT TO ANSWER      | 1 (0.11%)    |  |
| DECEASED         | 3  |                                              |                           |              |  |
| CLUB CANCELLED   | 0  | CLICK HERE FOR CUMULATIVE                    | TOTAL FAMILY UNIT MEMBERS | 124          |  |
| OTHER            | 19 | MEMBERSHIP DATA                              |                           |              |  |
| TOTAL            | 22 |                                              | FAMILY MEMBERS PAYING HA  | LF DUES 63   |  |
|                  |    |                                              |                           |              |  |